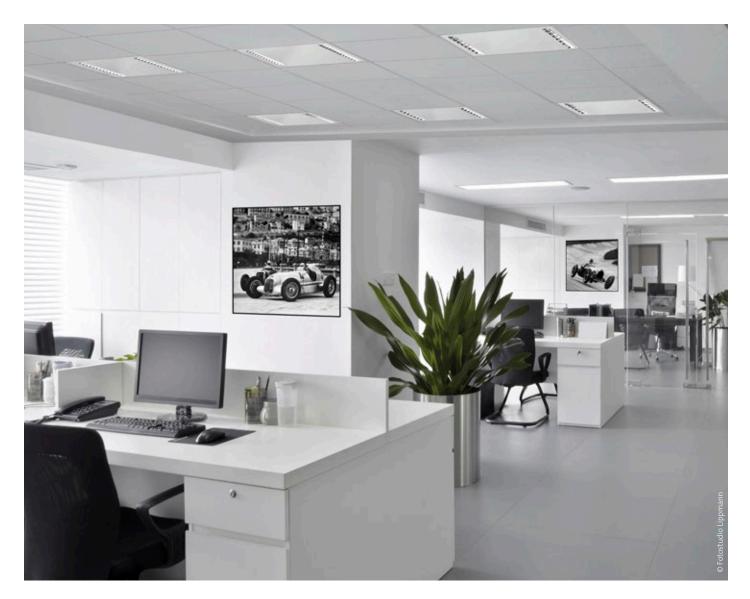

## **BACK OF HOUSE**

Sonis EVO recessed

Sonis EVO pendant

Sonis EVO surface mounted

Less is more

Pascala EVO

#### Task + Challenge

In the back office, the focus is on functionality and cost efficiency. Recessed luminaires for the often obligatory false ceilings make it possible over time to adapt to changing usage requirements for the office space. At the same time, workplace directives must be observed with regard to illuminance and freedom from glare.

- Integration into existing ceiling conditions
- Standard-compliant workplace lighting

Lighting solution

Flat-panel luminaires for false ceilings, such as Sidelite Eco, have conquered the office lighting market in recent years. The luminous ceiling surfaces enhance the room's impact. Alternatively, Sonis EVO luminaires, which achieve what is referred to as a 'dark light' effect with their ALEA optics, can also be used to provide lighting suitable for use with computer screens.

#### Added value for users

The lighting's energy efficiency can be optimised with a daylight-dependent control system. In addition, employees' wellbeing and performance can be increased by observing the natural rhythm of daylight.