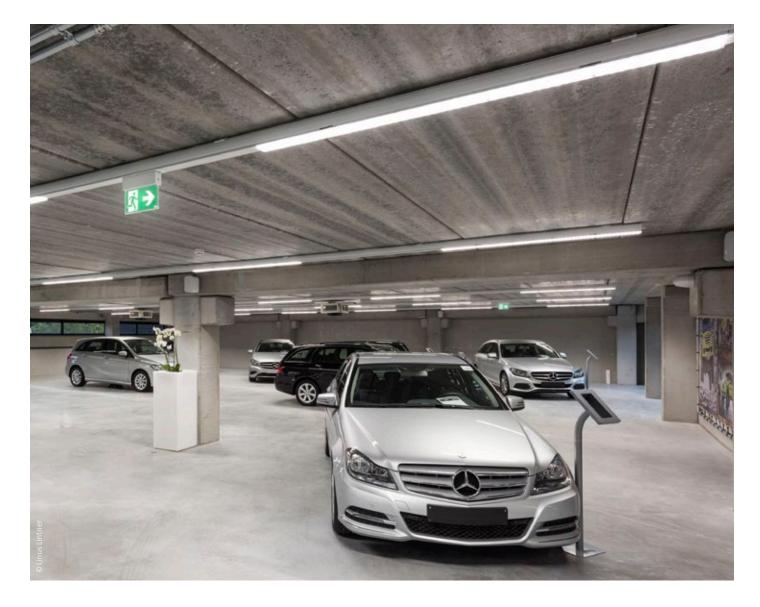

### SHOWROOMS

DEECOS R DEECOS S TAREK S RONDOS LESS IS MORE TRIADE LED

#### Task + Challenge

Brilliant light is needed, to bring out the technical fascination of the vehicles on show. The surfaces need to shine, and their colours and structures need to come to life without glare. A homogeneous and shadow-free light is essential, to bring out all the details.

- The structural challenges of open ceilings
- · Consideration of available daylight
- Energy optimisation of large areas
- optimal colour rendering index of CRI > 90. In addition to the classic interchangeable reflectors, lens optics are available that allow you to focus the light even more precisely and with no glare. • Shelves and displays lit using wall washers

## **SHOWROOMS**

Pascala EVO

Less is more 27

Magcardo

Less is more 50

Current architectural concepts prefer a clear design language, which is easier to achieve with a closed ceiling. At the same time, large ceiling heights create a hallowed atmosphere that lends dignity and airiness to the vehicle presentation.

Rondos

- High ceilings require powerful lighting
- Existing solid ceilings require flexible solutions
- Short installation times during refurbishment

#### Lighting solution

Alongside directional spotlights, high-performance profile systems create the desired lighting atmosphere. Recessed or surface-mounted profiles from the Less is more series meet the requirements for a uniform, dematerialised light source.