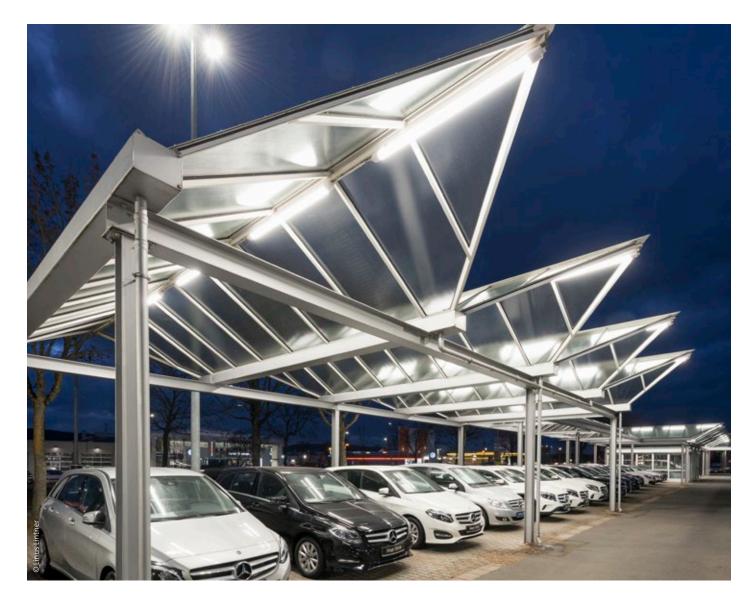

## OUTDOOR SPACES

Lightstream LED Lightstream LED Alu-Star

Bocaro

#### Added value for users

The vehicle fleet in the outdoor areas offers potential customers a first point of contact and a good sales potential. Powerful luminaires protect the display areas from theft and vandalism.

- Guarantee of insurance cover
- Tested, durable and low-maintenance products
- High energy efficiency despite permanent illumination

#### Task + Challenge In car dealerships, large outdoor spaces

such as courtyards and other parking areas play a decisive role in the company's external image. A large number of the vehicles are presented in these areas, inviting "window shopping" after hours, too. Weather-resistant spotlights and floodlights on poles can provide security here.

- Increased external impact
- · Protection of parked vehicles

applications. Corrosion-resistant aluminium alloys and asymmetric optics with

and energy efficiency.

Lighting solution

With outputs ranging from 54 W to 225 W,