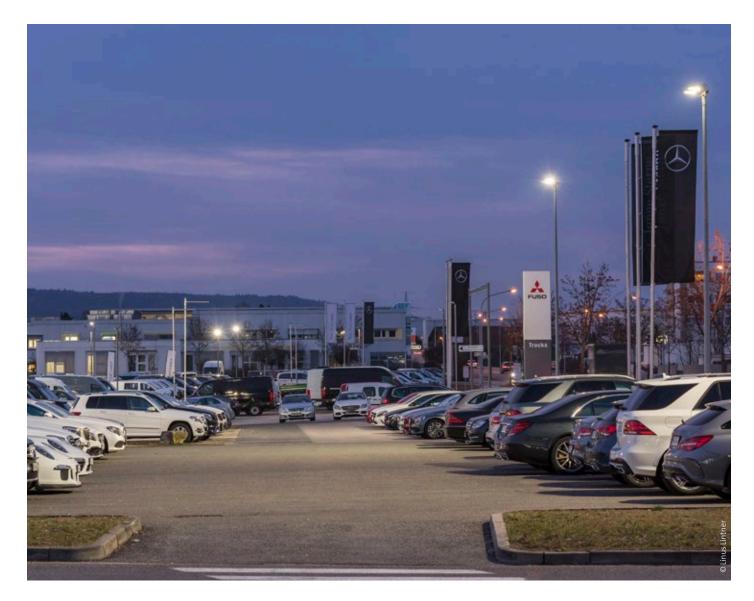

#### Task + Challenge In car dealerships, large outdoor spaces

such as courtyards and other parking areas play a decisive role in the company's external image. A large number of the vehicles are presented in these areas, inviting "window shopping" after hours, too. Weather-resistant spotlights and floodlights on poles can provide security here.

- Increased external impact
- · Protection of parked vehicles

applications. Corrosion-resistant aluminium alloys and asymmetric optics with

and energy efficiency.

Lighting solution

With outputs ranging from 54 W to 225 W,

#### Added value for users

The vehicle fleet in the outdoor areas offers potential customers a first point of contact and a good sales potential. Powerful luminaires protect the display areas from theft and vandalism.

- Guarantee of insurance cover
- Tested, durable and low-maintenance products
- High energy efficiency despite permanent illumination