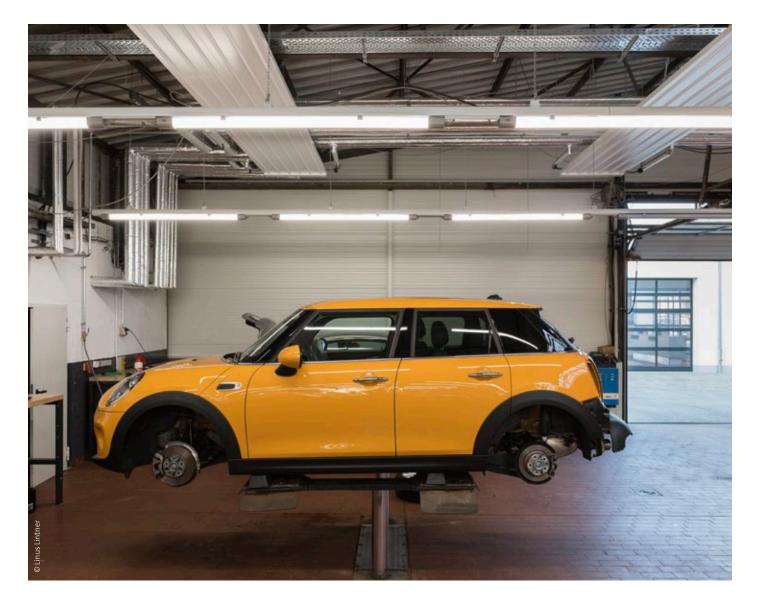

#### Task + Challenge

Sales-room digitalization appeals to the customer emotionally and contributes to feeling of the consultation and product configuration being an "event". Intelligent lighting management systems intensify the experience by creating a suitable varying room ambience.

- Dynamic lighting moods
- Enhanced shopping experience
- Reduced energy costs

#### Lighting solution

When converting to LED, only three-core wiring is usually available in existing buildings. Intelligent LED luminaires with smart+free modules can be controlled wirelessly via Bluetooth® so that the costs of new five-core wiring can be saved without having to do without lighting management.

- Customised or daylight-dependent lighting scenes
- Bluetooth<sup>®</sup> control for existing buildings

#### Added value for users

Through adjustments to the light intensity and colour, varying spatial impressions are created and direct the customer's attention. You can save lighting scenarios and call them up with a push-button, tablet or smartphone.

- Expandable, future-oriented lighting system
- Customer loyalty through the feeling of an event