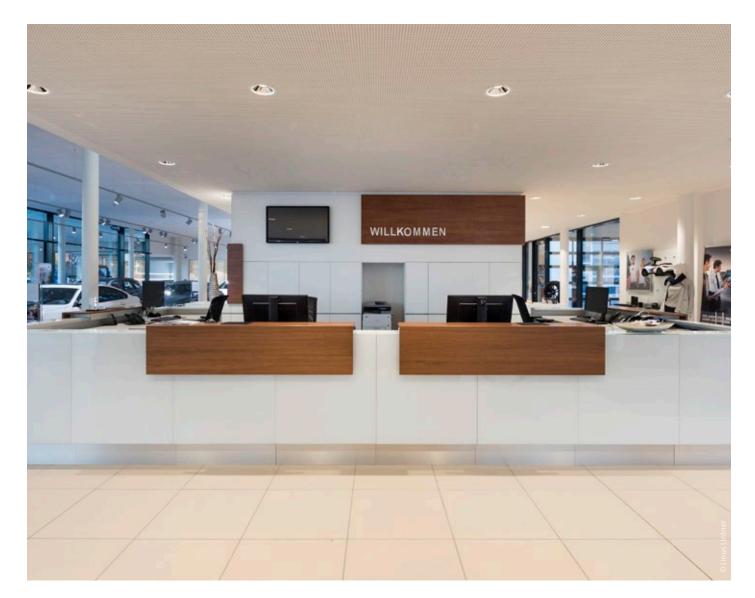

#### Task + Challenge

The reception area in a car showroom expresses the company's brand image and invites the customer to step closer. At the same time, as a workplace, it must be lit in accordance with DIN standards. The company presents itself here and creates a motivating ambience.

#### Lighting solution

Glare-free "islands of light", such as the **Pascala EVO**, which are compliant with requirements for working with computer screens, make the reception desk quick and easy to find. Ultra-flat pendant luminaires like the TWINDOT do not interfere with the view of the display.

#### Added value for users

With a striking design solution, the car showroom communicates prestige and competence, and sets itself apart from the competition.

- High brand recognition value
- Easy orientation
- Perception of competence and quality