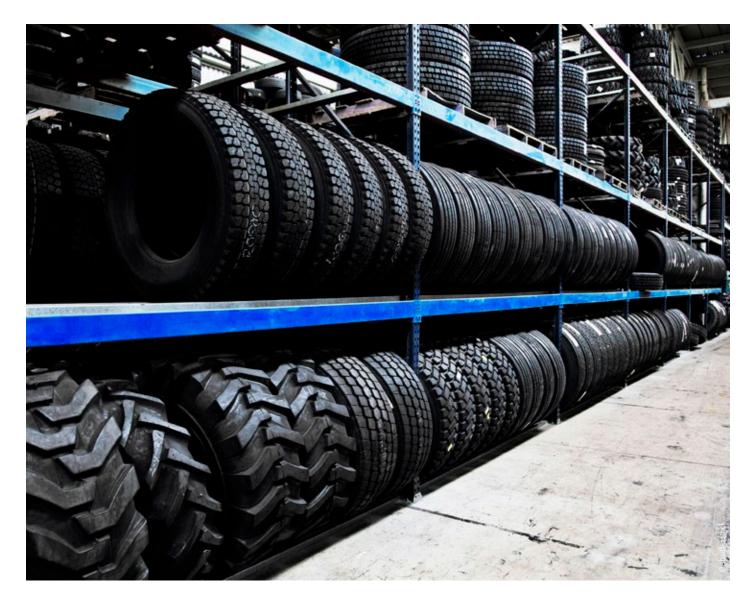

## **STORAGE AREAS**

Planox ECO

Planox PRO

Planox LED

Planos

Industrial Hall

#### Task + Challenge

In the tyre and spare parts warehouse, in addition to the cost aspect, it is important to mount or suspend robust and impact-resistant luminaires, as they can further encroach on narrow spaces. In addition, the luminaires must be resistant to dirt and moisture, and only provide light when required.

#### Lighting solution

Thanks to its high quality of light and materials, the Planox series is ideal for use in warehouses. The damp-proof luminaires are also perfect for car washes and outdoor areas. Integrated movement sensors ensure energy savings and light when needed.

#### Added value for users

RZB's wide product range offers the advantage of being able to provide cost-effective and sophisticated lighting solutions from a single source for various secondary rooms in the car dealership.